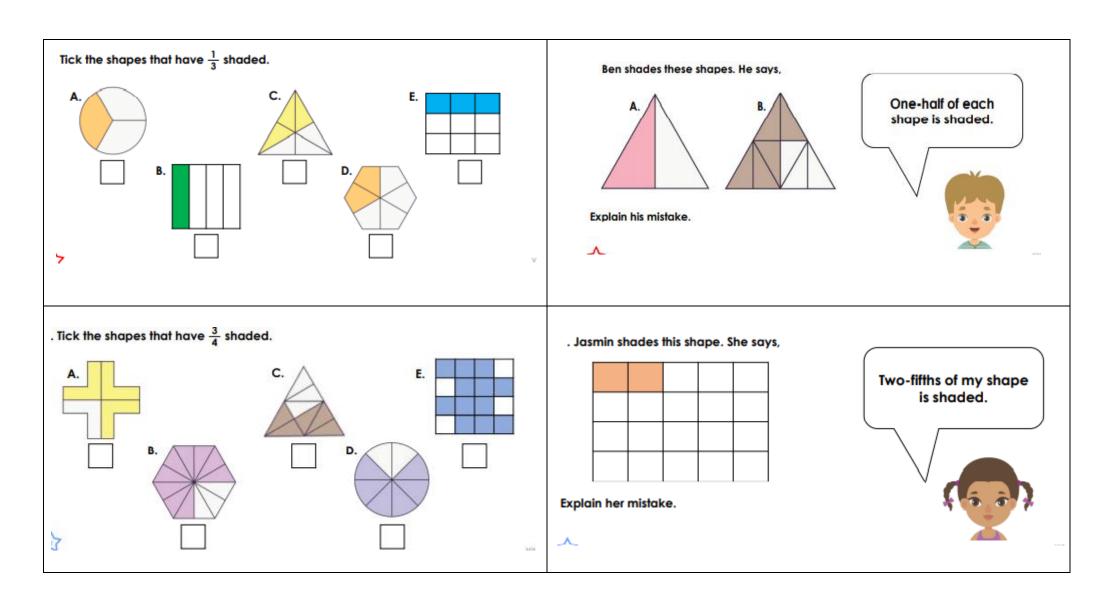

## 07/05/21

We have started to look at equivalent (matching) fractions and are doing well. Remember everyone works at a different pace and it is important to go at the one which is right for you. Remember to try as many as you can and also use the links on the website to remind you.