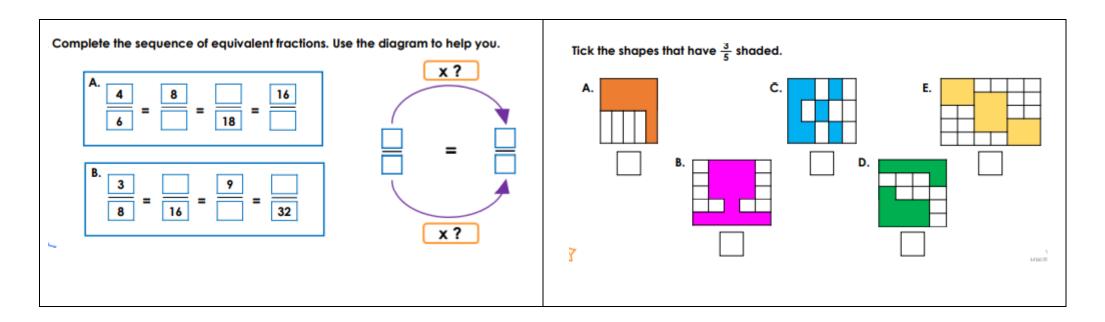

## 07/05/21

We have started to look at equivalent (matching) fractions and are doing well. Remember everyone works at a different pace and it is important to go at the one which is right for you. Remember to try as many as you can and also use the links on the website to remind you.