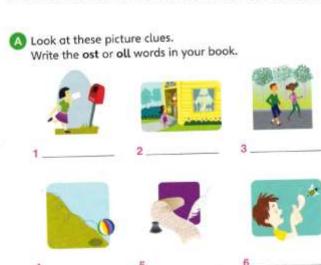

Write two words that rhyme with cost. The first letters will give you a clue.

\_\_\_\_\_\_ fr\_\_\_\_

- 2 Write three words that rhyme with most.
- 3 Write four words that rhyme with stroll.

### Thursday 25th February 2021

The letter patterns oll, oal and ole usually make the same sound.

Look at the clues and the first letters of these words. Each word needs one of the letter patterns. Write the answers in your book.

| 1f   | a young horse                        |  |  |
|------|--------------------------------------|--|--|
| 2 r  | small type of bread                  |  |  |
| 3 h  | space left when something is removed |  |  |
| 4 c  | black lumps of rock that burn        |  |  |
| 5 st | a gentle walk                        |  |  |
| 6 st | what the thief did                   |  |  |
| 7 p  | often has a flag on top              |  |  |
| B sh | large group of fish                  |  |  |