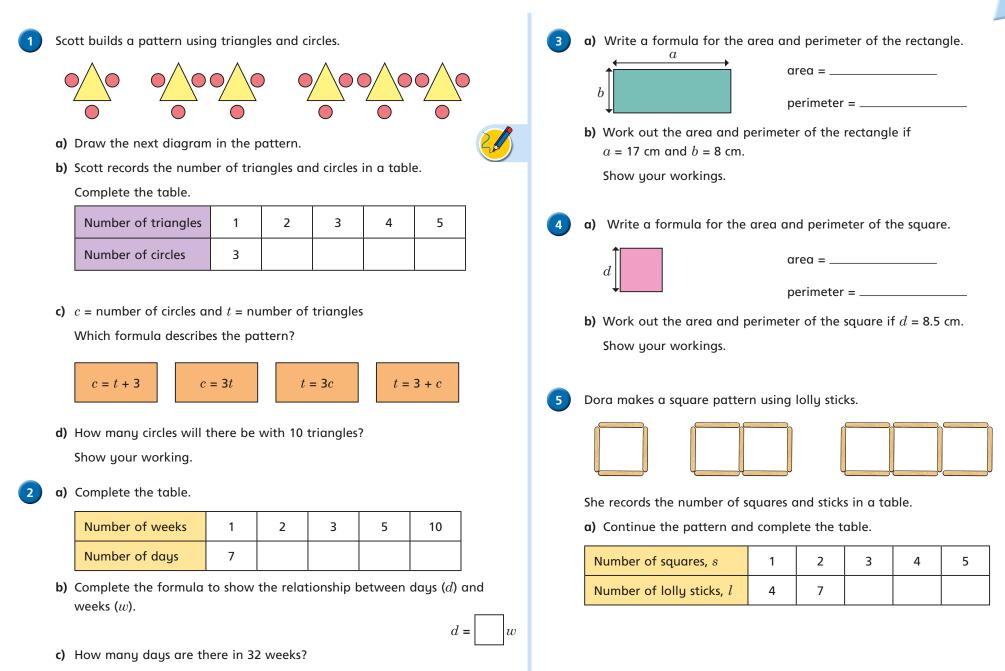

## Formulae

You need 35 lolly sticks to make 10 squares. I multiplied the number needed for 2 squares by 5 Show that Eva is wrong. How many sticks are needed to make 10 squares? c) Which formula describes the pattern? l = 3(s + 1)l = 4s + 1Here are a dog walker's prices. Walkies Dog Walker £12 per hour plus £5 travel a) How much does the dog walker charge for a 2-hour job? **b)** Write a formula to show the cost (c) for (h) hours. A B C D 1 The Wooden Letter Company sells wooden letters for £2 each. plus £1.50 for delivery of each order. a) Whitney places an order for the letters to spell out her name. How much does it cost?